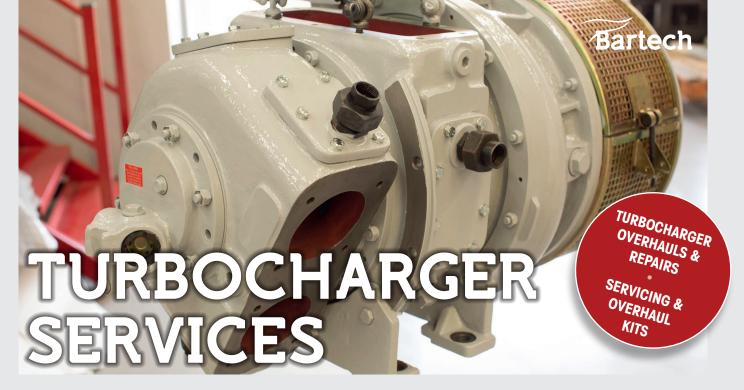

## Full support, from inspections to planned overhauls, and repairs of your turbochargers – highest technical standards.

As an independent turbocharger specialist we can offer a variety of options to give you the help you need, all with full documentation alongside our 12 month warranty.

## What we can do for your turbochargers:

- Overhauls & fault diagnosis complete dismantle, chemical clean, inspection/measurement, re-balancing (if necessary), painting & testing
- In-house test certificates issued with every overhaul & repair to Lloyds classification if required
- Cast iron welding available

- Servicing
- Complete turbochargers
- Swing sets
- Overhaul kit supply
- Competitive pricing

| ABB                                                                                                                                                                    | NAPIER                                                                                                               |
|------------------------------------------------------------------------------------------------------------------------------------------------------------------------|----------------------------------------------------------------------------------------------------------------------|
| VTR160, VTR200, VTR250,<br>VTR320, VTR400, VTR500,<br>VTR630, VTR214, VTR254,<br>VTR304, VTR354, VTR454,<br>VTR564, VTR714, VTC214,<br>VTC254, VTC304, RR151,<br>RR153 | SA085, HP90, MS90,<br>HP100, MS100, HP200,<br>MS200, HP210, NA295,<br>NA297, NA355, NA357,<br>NA455, NA457           |
| HOLSET                                                                                                                                                                 | MAN                                                                                                                  |
| 3", 4", 4HD, 4LD, 6",<br>6D, 6LD, 6U,<br>HX Series                                                                                                                     | NR12S, NR15R, NR2O,<br>NR2OR, NR2OS, NR24R,<br>NR24S, NR26R, NR29S,<br>NR34R, NR34S, NA34,<br>NA4O, NA48, NA57, NA7O |